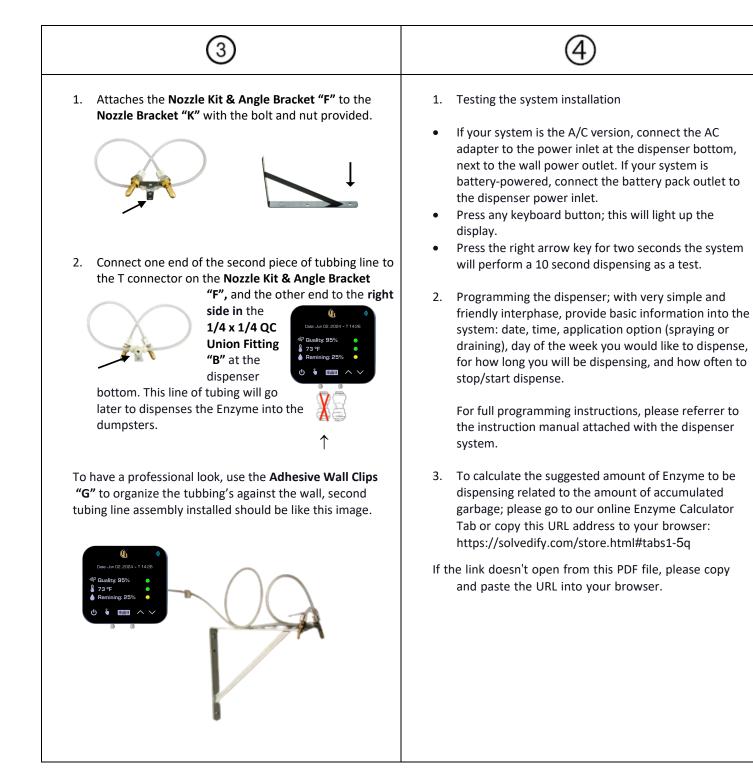

If you need additional help, please send us an email at customerservice@solvedify.com. Emails will be answered in the order they are received, and we will reply to you as soon as possible.

To receive additional information immediately to your email address, go to https://solvedify.com/customerservice.html#alist2-91. At the bottom of the page, look for the Documents Library and select the document you may need from the dropdown menu.

- Dispenser Manual
- Bucket Rack Installation
- Sprayers Bracket Installation
- Assembling Sprayers Bracket & Nozzle Bracket
- MSDS-EnzymeDigestant

For information related to the Enzyme, please refer to the safety data sheet attached to the container. For emergency with the Enzyme, please call at Emergency Telephone: 800-424-9300.

Note: Wi-Fi remote conta