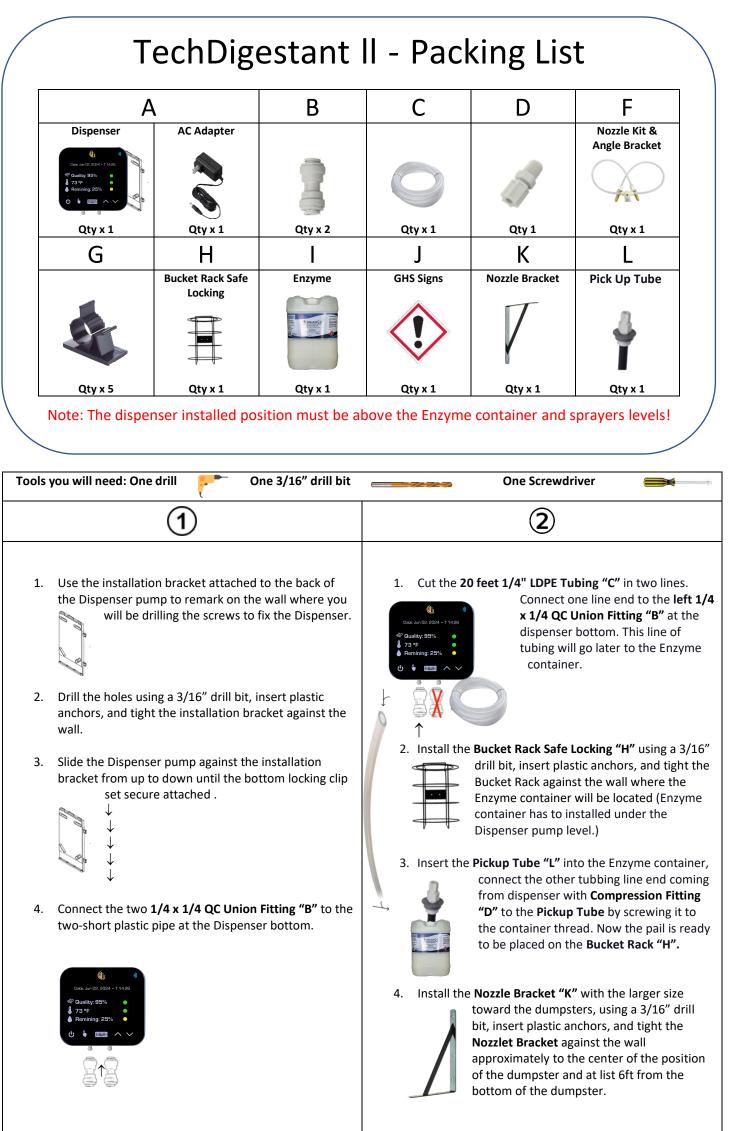

If you need additional help, please send us an email at customerservice@solvedify.com. Emails will be answered in the order they are received, and we will reply to you as soon as possible.

To receive additional information immediately to your email address, go to https://solvedify.com/customerservice.html#alist2-91. At the bottom of the page, look for the Documents Library and select the document you may need from the dropdown menu.

- Dispenser Manual
- Bucket Rack Installation
- Sprayers Bracket Installation
- Assembling Sprayers Bracket & Nozzle Bracket
- MSDS-EnzymeDigestant

For information related to the Enzyme, please refer to the safety data sheet attached to the container. For emergency with the Enzyme, please call at Emergency Telephone: 800-424-9300.

Note: Wi-Fi remote con